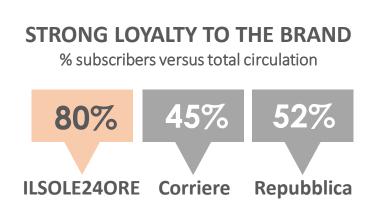

### ...an exclusive target

Il Sole 24 Ore stands out for its **highly exclusive** readership:

# HIGH CONCENTRATION OF EXCLUSIVE READERS VS. COMPETITORS

(VS. CORRIERE AND REPUBBLICA)

**EXCLUSIVE ADULT READERS** 

478,000