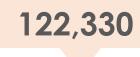

### 721,000 DAILY READERS

IL SOLE 24 ORE HAS THE
3rd BIGGEST
DIGITAL CIRCULATION
AMONG ITALY'S
DAILY NEWSPAPERS\*

**DIGITAL COPIES** 

82,383