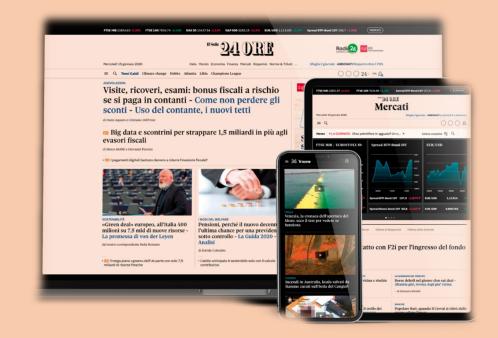

## THE SYSTEM

The newspaper, everywhere.

At the heart of the II Sole 24 Ore system and all its features:

- It all starts with the newspaper at newsagents, and its numerous different associated products: from the regulatory inserts to the operating guides, from the magazines to the books.
- The newspaper is enriched with the digital version with content and functions on the App;

The system is completed by the **ilsole24ore.com website** and its **premium 24+ section**, and the **social media channels** with all of the **multimedia video and audio formats**.

### DIGITAL VERSION

Il Sole 24 Ore is also digital, with the *Ilsole24ore.com* website that deepens and broadens in real time the content offer of the newspaper in a desktop and mobile version.

### **IL SOLE 24 ORE APP**

### AN UNICUM IN THE ITALIAN MARKET

**In one place** the readers can find the **richness** of the daily in .pdf version together with the **updating** news and multimedia of ilsole24ore.com