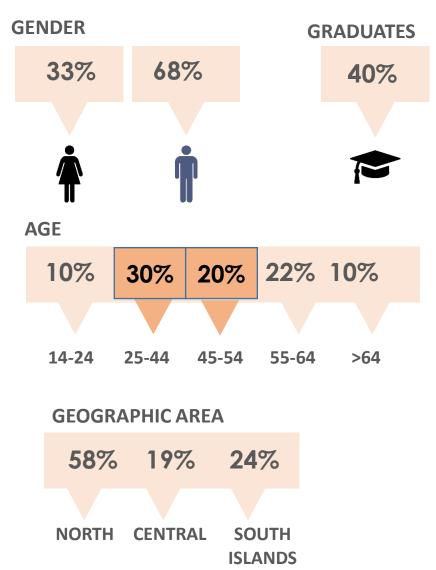

### A qualified target...

Il Sole 24 Ore readers are **top executives** and **decision makers in companies**, also at international level, and **in families**, for the most important purchases and for investment choices.

### ...an exclusive target

Il Sole 24 Ore stands out for its **highly exclusive** readership: