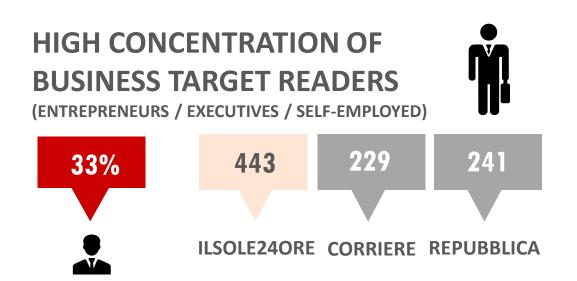

# HIGH CONCENTRATION OF EXCLUSIVE READERS VS. COMPETITORS

(VS. CORRIERE AND REPUBBLICA)

**EXCLUSIVE ADULT READERS** 

478,000

### **EXCLUSIVE READERS PER TARGET (%)**

### HIGH PROFILE OF EXCLUSIVE READERS (%)

| UPPER/UPPER-MIDDLE CLASS               | 29% | 25% | 30% |
|----------------------------------------|-----|-----|-----|
| ENTREPRENEURS/EXECUTIVES/SELF-EMPLOYED | 32% | 24% | 36% |
| INCOME > €3,250                        | 37% | 34% | 39% |