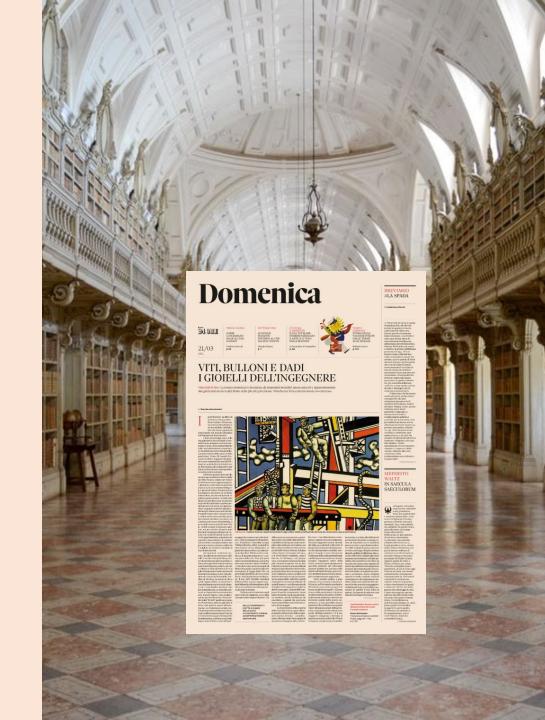

### **DOMENICA**

Domenica is the **cultural section of II Sole 24 ORE** that deals and examines in depth themes related to art, poetry, literature, philosophy, theatre, movies, painting, antique trade, architecture and design.

The cultural **insert is to be read and to be kept** because it represents week by week an authoritative reference point for cultural suggestions; it recommends events and art galleries, performances and publications, novelties in the narrative and essay writing; it deals with contemporary socio-economic themes, essential to understand our present.

Domenica is the ideal planning context for companies willing to catch a target of higher socio-economic profile, eager to learn about cultural events and regular consumer of high level cultural contents, thus for those companies expecting from this medium the confirmation of the authoritativeness and prestige of their own brand.