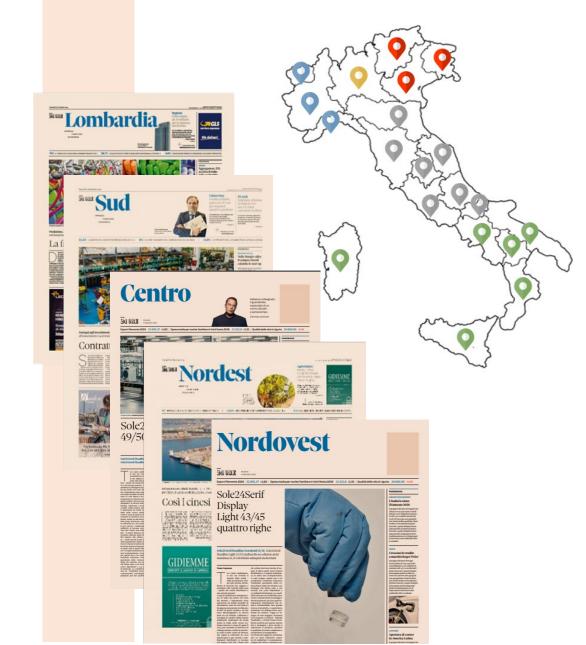

### LOCAL SECTIONS

They are a weekly supplement to II Sole 24 ORE, on newsstands every Friday, with a monthly schedule covering 5 geographical areas. Every Friday, attached to the newspaper, they talk about the economy of the territory, its economic evolution but also

the deep trends linked to the channels of the new local development with particular attention to the big stakeholders (companies, banks, public actors linked to development projects).

Particular attention is paid to innovation and frontier projects in new technologies. The publication also contains the portraits of the protagonists of the local economy.

The inserts offer a context in which to give voice to the protagonists and emerging companies, their strategies and requests to be able to create a system and continue to grow.