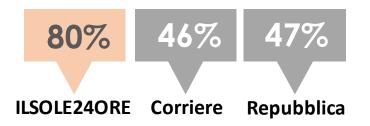

## HIGH LOYALTY TO THE BRAND

% subscription on total circulation

IL SOLE 24 ORE OCCUPIES THE 2ND POSITION FOR DIGITAL CIRCULATION IN THE PANORAMA OF DAILY PRESS \* 126,619

TOTAL CICULATION print + digital