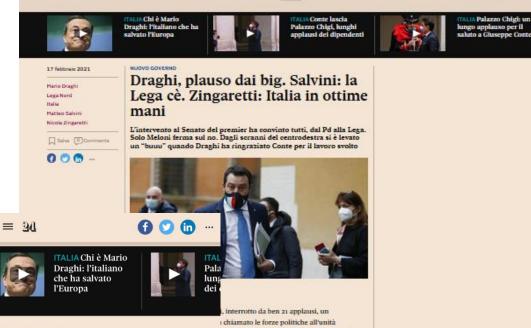

#### NUOVO GOVERNO Draghi, plauso dai big. Salvini: la Lega c'è. Zingaretti: Italia in ottime mani

= Q Gul Italia Politica

Temi Caleti In edicola col Sole Fiame di denaro: inchieste I nostri podcast I visual di Lah26

#### (LAPRESSE)

L'intervento al Senato del premier ha convinto tutti, dal Pd alla Lega. Meloni (Fdi) ferma sul no. Dagli scranni del centrodestra si è levato un "buuu" quando Draghi ha ringraziato Conte per il lavoro svolto

17 febbraio 2021

sponsabilità» per un periodo di ricostruzione ra. E l'intervento al Senato del professore ha za. Dagli scranni del centrodestra si è levato emier ha ringraziato Conte per il lavoro svolto. primo a mostrare soddisfazione è stato Matteo : Draghi abbia espresso ouna visione dinario». Ma poco più in là, nei saloni di vini è sembrato essere sulla stessa lunghezza tenza, nel nome dell'efficienza, della to. La Lega c'êt». Anche sulla «irreversibilità» ider della Lega ha tagliato corto: «Quello

#### punto partenza, la Lega c'è'

malitão

impatri e meno burocrazia, più cantieri e rispetto nei confronti delle futur e italiani.Ottimo punto di partenza, nel sparenza e del cambiamento. La Lega c'èl», è Lega, Matteo Salvini che aggiunge: «Vedremo questa maggioranza: le liti le lascio agli altri». di essere «una persona di buon senso», Veneto Luca Zaia

#### one, valeva la pena aprire crisi

, puoi amaria o non amaria, apprezzaria o non visione» ha detto Matteo Renzi parlando con > in Senato. Quello illustrato da Draghi è un

programma da tre anni? «Anche più a lungo», ha risposto Renzi. «Se qualcuno avesse avuto dei dubbi, ascolti Draghi e dica: ne valeva la pena di aprire la crisi? Sì, Il discorso di Draghi è straordinario».