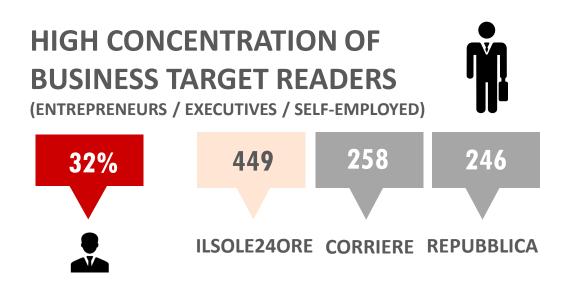

### A qualified target...

Il Sole 24 Ore readers are **top executives** and **decision makers in companies**, also at international level, and **in families**, for the most important purchases and for investment choices.

Il Sole 24 Ore readers become reliable **influencers** on the purchasing choices of friends and acquaintances in numerous product sectors.

### ...an exclusive target

Il Sole 24 Ore stands out for its **highly exclusive** readership:

# HIGH CONCENTRATION OF EXCLUSIVE READERS VS. COMPETITORS

(VS. CORRIERE AND REPUBBLICA)