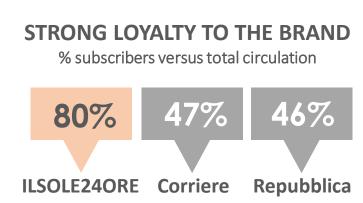

### ...an exclusive target

Il Sole 24 Ore stands out for its **highly exclusive** readership:

# HIGH CONCENTRATION OF EXCLUSIVE READERS VS. COMPETITORS

(VS. CORRIERE AND REPUBBLICA)