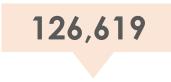

### 795,000 DAILY READERS

TOTAL CIRCULATION

paper + digital

IL SOLE 24 ORE HAS THE
3rd BIGGEST
DIGITAL CIRCULATION
AMONG ITALY'S
DAILY NEWSPAPERS\*

**DIGITAL COPIES** 

86,449