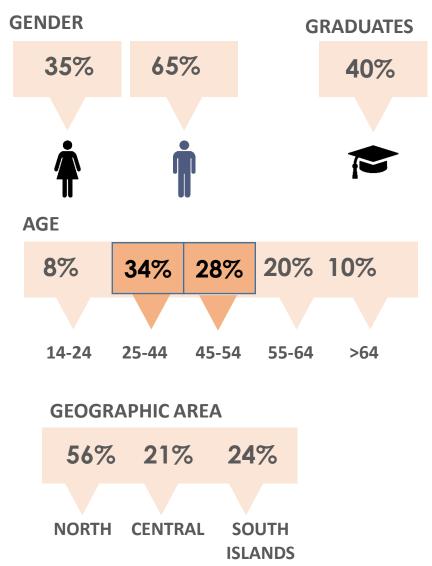

### A qualified target...

Il Sole 24 Ore readers are **top executives** and **decision makers in companies**, also at international level, and **in families**, for the most important purchases and for investment choices.

Il Sole 24 Ore readers become reliable **influencers** on the purchasing choices of friends and acquaintances in numerous product sectors.

### ...an exclusive target

Il Sole 24 Ore stands out for its **highly exclusive** readership: