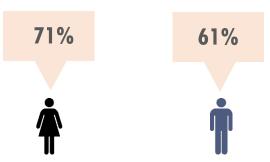

### A qualified target...

Il Sole 24 Ore readers are **top executives** and **decision makers in companies**, also at international level, and **in families**, for the most important purchases and for investment choices.

Il Sole 24 Ore readers become reliable **influencers** on the purchasing choices of friends and acquaintances in numerous product sectors.

### ...an exclusive target

Il Sole 24 Ore stands out for its **highly exclusive** readership:

# HIGH CONCENTRATION OF EXCLUSIVE READERS VS. COMPETITORS

(VS. CORRIERE AND REPUBBLICA)

### **EXCLUSIVE READERS PER TARGET (%)**