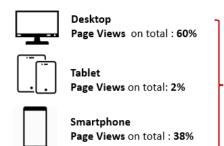

and completeness of focuses and technical data sheets





### STRUCTURE\*

**NEWS** 

**COVER STORY** 

**EVOLUTIONS** 

**CELEBRATIONS** 

**INITIATIVES** 

**LIMITED EDITION** 

**ANNIVERSARIES** 

**CLASSICS EVOLUTIONS** 

**SPORT WATCHES** 

**ICONICS** 

**INTERVIEW** 

**CONNECTED** 

**FOR HER** 

**SHOPPING** 



<sup>\*</sup> For illustrative purposes only as it could vary in each issue **ACRE** 

## **ISSUES**

o Number of issues: 4

Quarterly

O Circulation: 15.000 copies

24 HOURS, is enriched from the end of July 2020 with the online browser available on the website <a href="www.ilsole24ore.com">www.ilsole24ore.com</a>. The browser is available in the app and on the site on the day of release for ilsole24ore.com subscribers.

#### FEATURES AND TRAFFIC DEVICE ILSOLE24ORE.COM



Page Views: 147.0 Mln.





# 2024 CALENDAR

| Cover     | Issue      | Materials<br>(deadline) |
|-----------|------------|-------------------------|
| MARCH     | 15/03/2024 | 20/2/2024               |
| JULY      | 05/07/2024 | 13/6/2024               |
| SEPTEMBER | 20/09/2024 | 28/08/2024              |
| DECEMBER  | 06/12/2024 | 14/11/2024              |