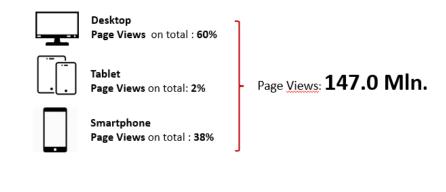

## ISSUES

- Number of issues: 4
- o Quarterly
- Circulation: 15.000 copies

24 HOURS, is enriched from the end of July 2020 with the online browser available on the website <u>www.ilsole24ore.com</u>. The browser is available in the app and on the site on the day of release for ilsole24ore.com subscribers.