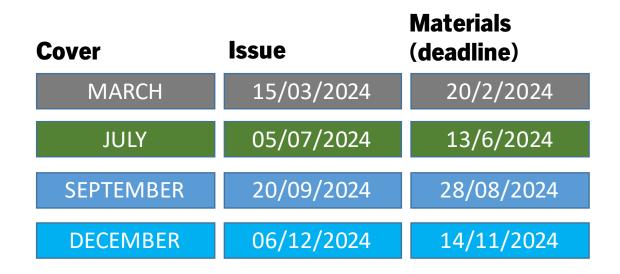

**SPORT WATCHES** 

ICONICS

INTERVIEW

CONNECTED

FOR HER

SHOPPING

\* For illustrative purposes only as it could vary in each issue ORE SYSTEM



### **PREMIUM POSITIONS**

- Cover flap
- 2° + 3° full page adv colour

• Double page tunnel

- Single page facing editorial
- Single page left hand facing summary
- Single page right hand summary
- Single page summary Colophon
- 3° page cover
- 4° page cover

## ISSUES

- Number of issues: 4
- o Quarterly
- Circulation: 15.000 copies

24 HOURS, is enriched from the end of July 2020 with the online browser available on the website <u>www.ilsole24ore.com</u>. The browser is available in the app and on the site on the day of release for ilsole24ore.com subscribers.

#### FEATURES AND TRAFFIC DEVICE ILSOLE24ORE.COM







## **2024 CALENDAR**