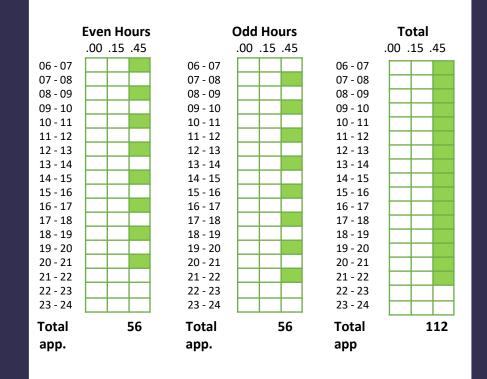

# **TRAFFIC NEWS**

The information relates to the main national communication networks and links with foreign countries: roads, highways, railways, airplanes and ferries. The contents are qualified and certified thanks to the innovative technology of the Radio Traffic platform, the center of excellence of the ACI Global group for the selection and management of real-time updates of road conditions throughout Italy, thanks to innovative systems in the collection of information.

#### **SPONSORSHIP**

| EVEN HOURS OR ODD HOURS  |
|--------------------------|
| opening mon-sun          |
| TOTAL: 56 BB 5" PER WEEK |
|                          |

WEEKLY INVESTMENT

€ 14.000 net net

TOTAL Opening mon-sun TOTAL: 112 BB 5" PER WEEK