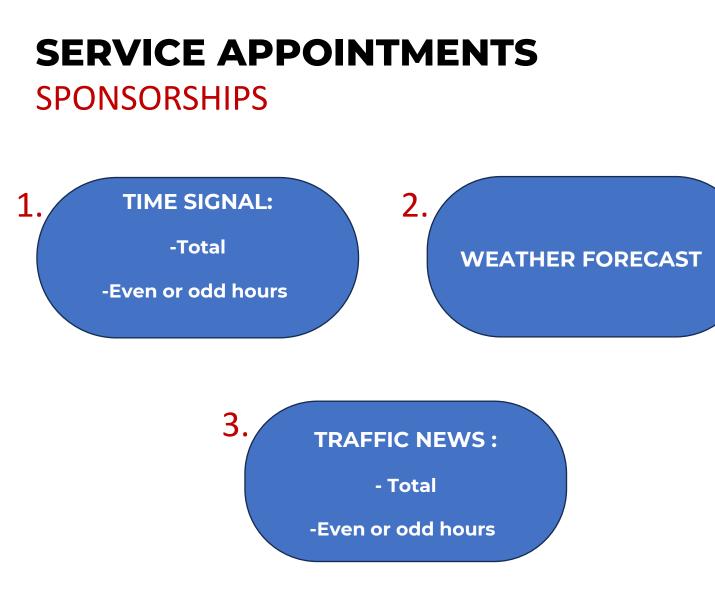

# TIME SIGNAL

Every day with punctuality the appointment with the time signal. From Monday to Friday every hour except 1.00pm, 8.00pm and 9.00pm, Saturday and Sunday every hour except 6.00am, 2.00pm and 3.00pm.

#### **SPONSORSHIP**

EVEN HOURS OR ODD HOURS:
35 BB opening Mon-Fri
8 BB opening Sat
8 BB opening Sun
TOTAL: 51 BB 5" A WEEK

70 BB opening Mon-Fri
16 BB opening Sat
16 BB opening Sun
TOTALE: 102 BB 5" A WEEK

# WEATHER FORECAST

The main feature of Radio 24's weather forecast is the simple and straightforward style. In the morning, more space is left for forecasts for the day, with an indication of temperatures; during the day, quick updates are given on the weather situation; in the evening, again in-depth information on the forecast for the following day.

#### SPONSORSHIP

25 BB opening Mon-Fri

8 BB opening Sat

8 BB opening Sun

TOTAL: 41 BB 5" A WEEK

• WEEKLY INVESTMENT € 11,800

# **TRAFFIC NEWS**

The information relates to the main national communication networks and links with foreign countries: roads, highways, railways, airplanes and ferries. The contents are qualified and certified thanks to the innovative technology of the Radio Traffic platform, the center of excellence of the ACI Global group for the selection and management of real-time updates of road conditions throughout Italy, thanks to innovative systems in the collection of information.

#### **SPONSORSHIP**

| EVEN HOURS OR ODD HOURS  |
|--------------------------|
| opening mon-sun          |
| TOTAL: 56 BB 5" PER WEEK |
|                          |

WEEKLY INVESTMENT

€ 14.000 net net

TOTAL Opening mon-sun TOTAL: 112 BB 5" PER WEEK