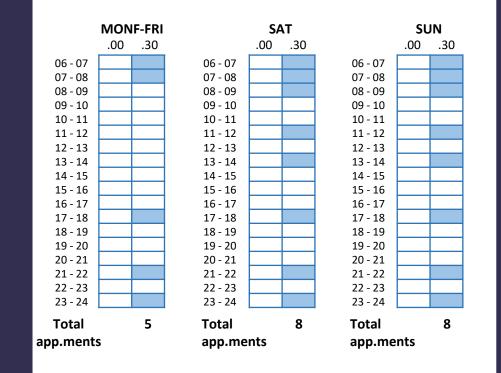

# TIME SIGNAL

Every day with punctuality the appointment with the time signal. From Monday to Friday every hour except 1.00pm, 8.00pm and 9.00pm, Saturday and Sunday every hour except 6.00am, 2.00pm and 3.00pm.

#### **SPONSORSHIP**

EVEN HOURS OR ODD HOURS:
35 BB opening Mon-Fri
8 BB opening Sat
8 BB opening Sun
TOTAL: 51 BB 5" A WEEK

70 BB opening Mon-Fri
16 BB opening Sat
16 BB opening Sun
TOTALE: 102 BB 5" A WEEK