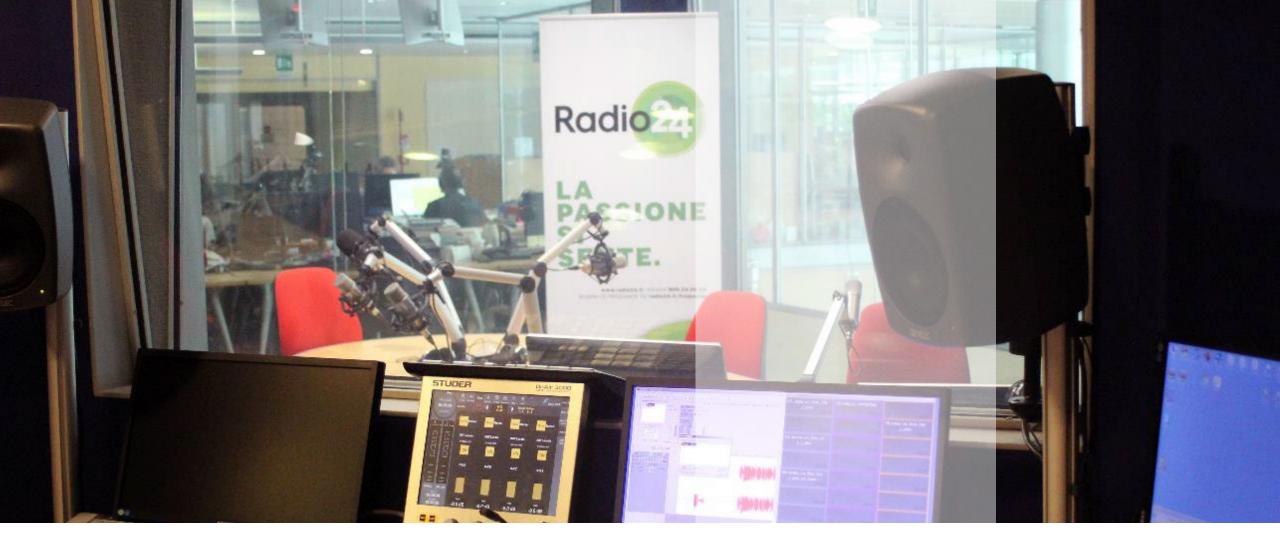

## EXTRA COMMERCIAL OFFER RADIO 24

The Extra Commercial of Radio 24 covers the sponsorship of all on-air and podcast programs of the broadcaster. It therefore offers the opportunity to sponsor with various formats all components of Radio 24's rich schedule: individual editorial programs, thematic packages, and service programs, and it follows the live programming

- **Sponsorship Monday-Friday:** all on-air programs aired during the week
- Sponsorship Saturday-Sunday: all on-air programs aired during the week
- Sponsorship Monday-Sunday: service updates, traffic, weather, and time signal
- Sponsorship Saturday-Friday: podcast programs