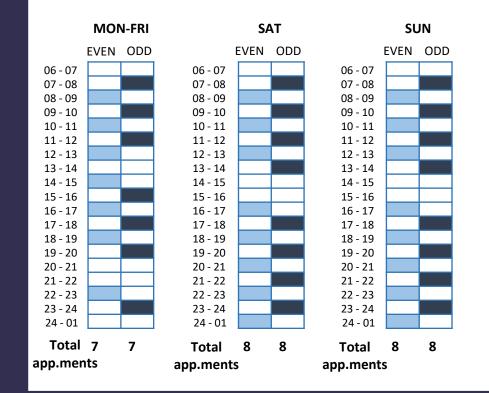

# TIME SIGNAL

Every day with punctuality the appointment with the time signal. From Monday to Friday every hour except 1.00pm, 8.00pm and 9.00pm, Saturday and Sunday every hour except 6.00am, 2.00pm and 3.00pm.

#### **SPONSORSHIP**

EVEN HOURS OR ODD HOURS:
35 BB opening Mon-Fri
8 BB opening Sat
8 BB opening Sun
TOTAL: 51 BB 5" A WEEK

70 BB opening Mon-Fri
16 BB opening Sat
16 BB opening Sun
TOTALE: 102 BB 5" A WEEK