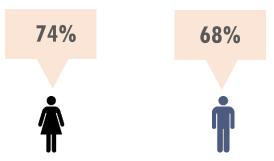

Il Sole 24 Ore readers become reliable **influencers** on the purchasing choices of friends and acquaintances in numerous product sectors.

Sources: Audicom Sistema Audipress 2024.3. Paper and/or replica (% comp and conc. index); TSSP 2024A; Eumetra 2024 «Benessere e sostenibilità» e «Stili di comunicazione e media»

# HIGH CONCENTRATION OF EXCLUSIVE READERS VS. COMPETITORS

(VS. CORRIERE AND REPUBBLICA)

**EXCLUSIVE ADULT READERS** 

469,000