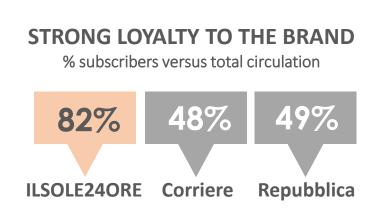

## ...an exclusive target

Il Sole 24 Ore stands out for its **highly exclusive** readership:

# HIGH CONCENTRATION OF EXCLUSIVE READERS VS. COMPETITORS

(VS. CORRIERE AND REPUBBLICA)

**EXCLUSIVE ADULT READERS** 

469,000