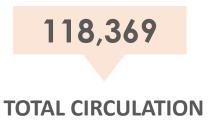

## Readers and circulation

675,000 DAILY READERS

paper + digital

IL SOLE 24 ORE HAS THE
2nd BIGGEST
DIGITAL CIRCULATION
AMONG ITALY'S
DAILY NEWSPAPERS\*

**DIGITAL COPIES** 

83,304