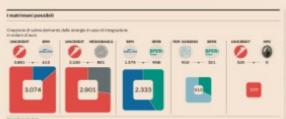

& Numeri, closes the daily reference points for companies and savings



## IMPRESE & TERRITORI

Imprese e Territori is the section of Il Sole 24 ORE dedicated to the real economy and to all its sectors of activity, with particular regard to its protagonists:

- Business stories
- Transformations of the productive sectors
- Innovation
- Work
- Training

The story of the numbers and of the conjunctures through which the new economic trends of the country can be read and interpreted.

## Imprese & Territori



## Recovery Fund, 1,8 miliardi per gli invasi di montagna

# Dissesto idrico, conto da oltre 11 miliardi

del Governo, serve sbloccare



Ettore Prandini





## FINANZA & MERCATI

Finanza e Mercati offers a selection of the main events of the day and the



## Finanza & Mercati







## UniCredit, su Piazzetta Cuccia il primo bivio di Andrea Orcel

### E in estate arrivano i test più difficili di sempre





## NORME E TRIBUTI

Norme e Tributi focuses on the evolution of Italian and European laws. In terms of tax, work, justice, public administration and economic law. Without forgetting the condominium, the house, the school and the incentives.

All looking at the new laws but also the administrative circulars and judgments of Italian and European judges.

The main target of the section are professionals, but not only: the indepth analysis of Norme e Tributi also looks at entrepreneurs, lawyers working for businesses, public administration officials and all those who have to deal with normative interpretation for work.

#Fields 26-time Marted 16-Marto 2021 - N. TI

#