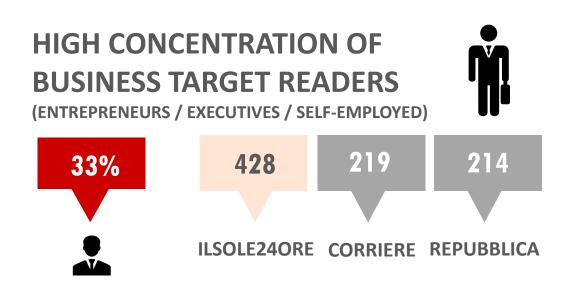

## A qualified target...

Il Sole 24 Ore readers are **top executives** and **decision makers in companies**, also at international level, and **in families**, for the most important purchases and for investment choices.

# HIGH CONCENTRATION OF EXCLUSIVE READERS VS. COMPETITORS

(VS. CORRIERE AND REPUBBLICA)

**EXCLUSIVE ADULT READERS** 

469,000

## HIGH PROFILE OF EXCLUSIVE READERS (%)

| UPPER/UPPER-MIDDLE CLASS               | 24% | 24% | 24% |
|----------------------------------------|-----|-----|-----|
| ENTREPRENEURS/EXECUTIVES/SELF-EMPLOYED | 32% | 28% | 32% |
| INCOME > €3,250                        | 42% | 39% | 43% |