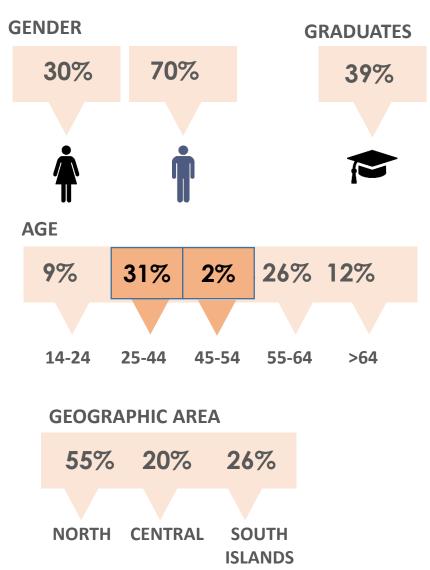

## A qualified target...

Il Sole 24 Ore readers are **top executives** and **decision makers in companies**, also at international level, and **in families**, for the most important purchases and for investment choices.

## ...an exclusive target

Il Sole 24 Ore stands out for its **highly exclusive** readership: